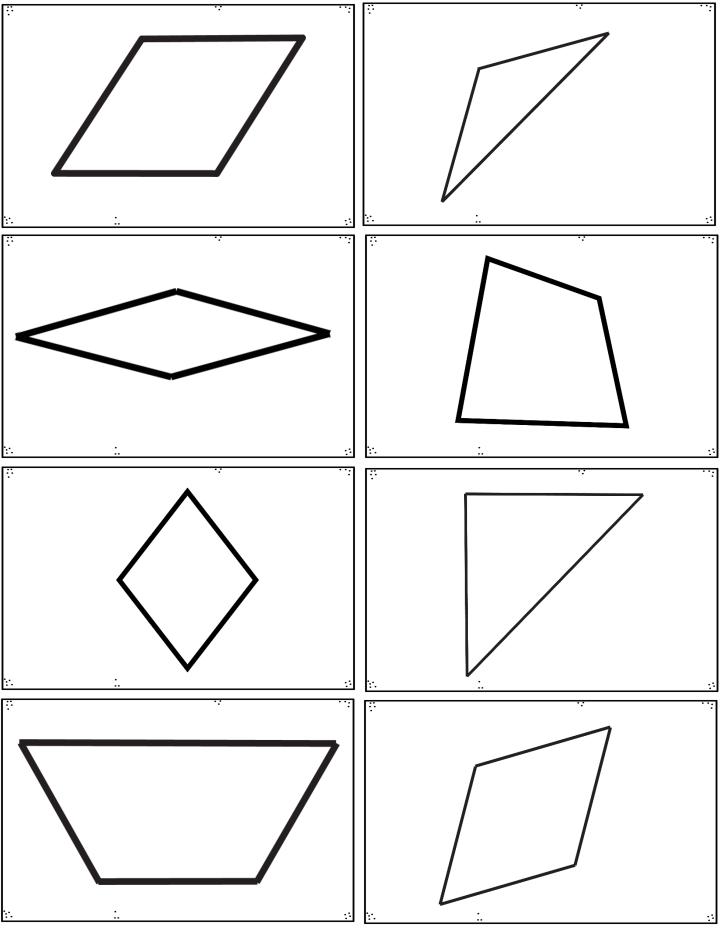

### SHAPE CARDS

You may want to print multiple copies of the shape cards depending on how many students are in each group and how long they are playing.

An alternative to printing multiple copies is to have the students reuse the same cards to continue playing the game once they have used them all once. The chances of them drawing the same shape and the same color more than once or twice is slim.