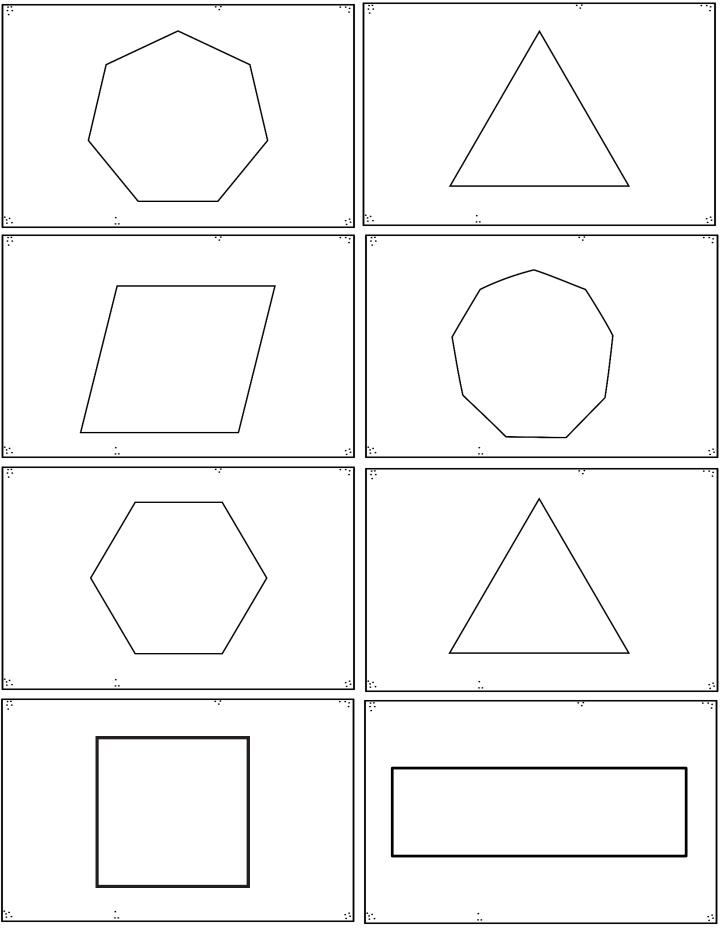

### SHAPE CARDS

You may want to print multiple copies of the shape cards depending on how many students are in each group and how long they are playing.

An alternative to printing multiple copies is to have the students reuse the same cards to continue playing the game once they have used them all once. The chances of them drawing the same shape and the same color more than once or twice is slim.