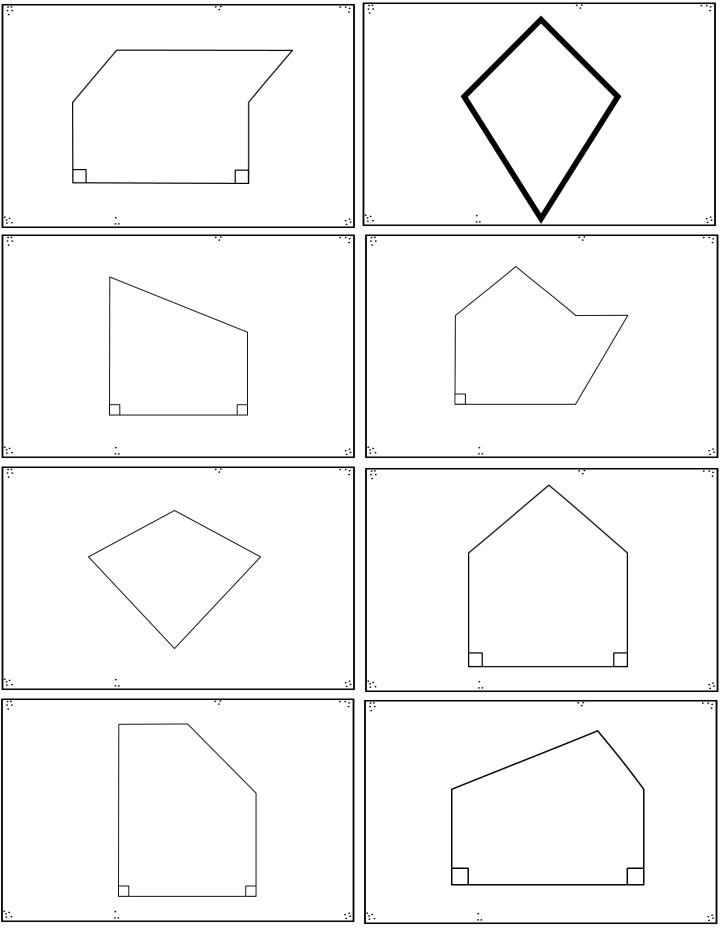

### SHAPE CARDS

You may want to print multiple copies of the shape cards depending on how many students are in each group and how long they are playing.

An alternative to printing multiple copies is to have the students reuse the same cards to continue playing the game once they have used them all once. The chances of them drawing the same shape and the same color more than once or twice is slim.