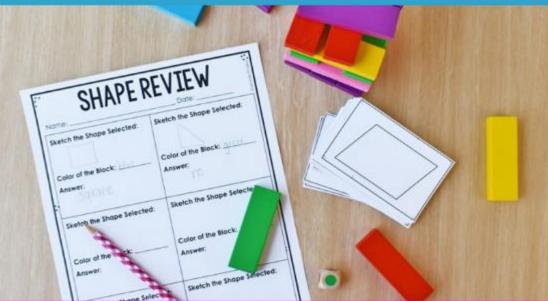

### SHAPE REVIEW

Directions: Select a shape card. Choose a block to remove, Answer the question that matches the color of the block that you want to remove with the shape on the card. Repeat with each him.

# SHAPE REVIEW

**Directions**: Select a shape card. Choose a block to remove. Answer the question that matches the color of the block that you want to remove with the shape on the card. Repeat with each turn.

# **SHAPE REVIEW**

| Shape and a structure Date:    |                                |
|--------------------------------|--------------------------------|
| Name:                          | Date: 👸                        |
| Sketch the Shape Selected:     | Sketch the Shape Selected:     |
| Color of the Block:<br>Answer: | Color of the Block:<br>Answer: |
| Sketch the Shape Selected:     | Sketch the Shape Selected:     |
| Color of the Block:<br>Answer: | Color of the Block:<br>Answer: |
| Sketch the Shape Selected:     | Sketch the Shape Selected:     |
| Color of the Block:<br>Answer: | Color of the Block:<br>Answer: |