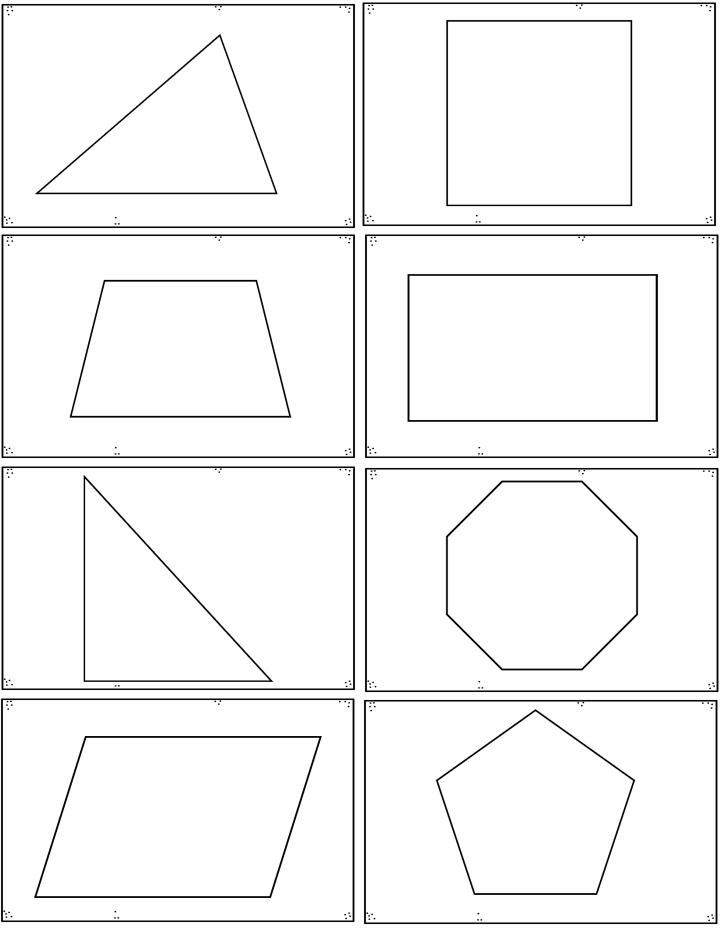

### SHAPE CARDS

You may want to print multiple copies of the shape cards depending on how many students are in each group and how long they are playing.

An alternative to printing multiple copies is to have the students reuse the same cards to continue playing the game once they have used them all once. The chances of them drawing the same shape and the same color more than once or twice is slim.