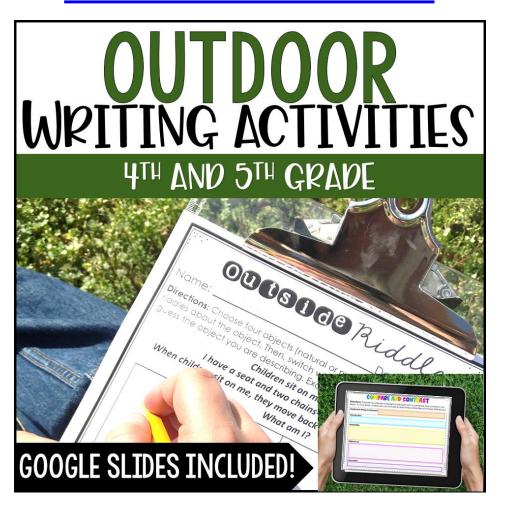

a few pages at a time to students in Google Classroom.
- Some of the activities have several versions so make sure you read through each carefully before deciding what to assign your students.
- 5. Each page contains text boxes for students to type their answers into.
- 6. To assign students pages from the Google Slides file, make a copy of your master. (You can do this by right-clicking on the file, or while the file is open, going to FILE > MAKE A COPY.)
- 7. Rename your new copy. Delete any pages you don't want to assign.
- 8. If you're using the file with Google Classroom, make sure you make a copy for each student. Otherwise, all of your students will be editing the same copy.

# WANT MORE OUTDOOR LEARNING ACTIVITIES?

CLICK HERE OR ON THE IMAGE
BELOW TO SEE OUTDOOR
WRITING PROMPTS!



# PLAYGROUND Scavenger Hunt

| •                                                                                                                        | 0                                                               |                                                   | •            |
|--------------------------------------------------------------------------------------------------------------------------|-----------------------------------------------------------------|---------------------------------------------------|--------------|
| Name:                                                                                                                    |                                                                 | Date:                                             |