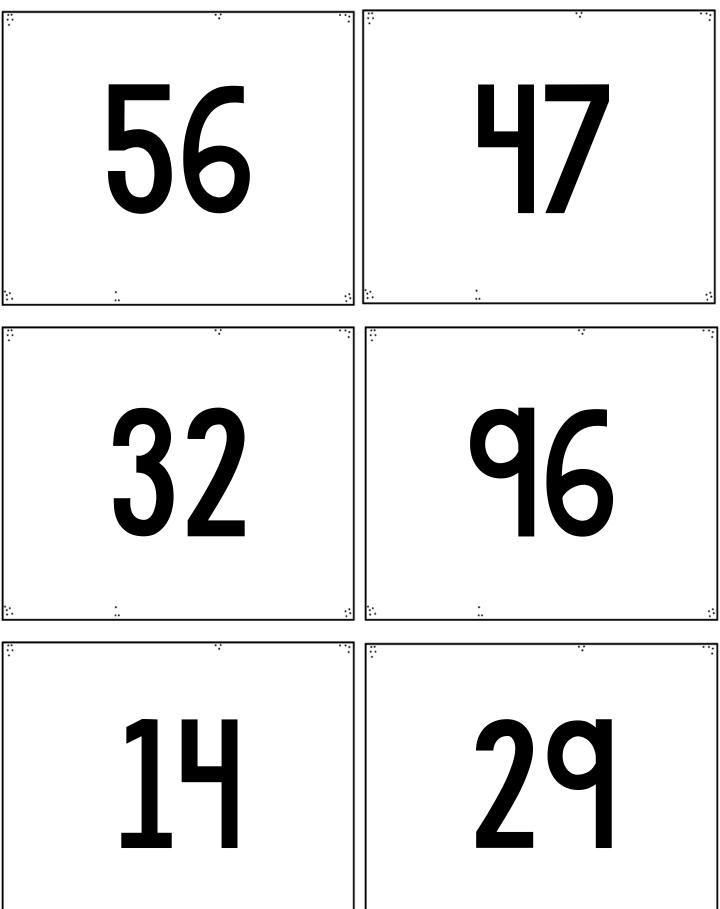

e: Multiply the number you chose by 26.

**Blue**: Multiply the number you chose by 18.

**Green:** Divide the number you chose by 3.

Yellow: Divide the number you chose by 2.

Pink: Multiply the number you chose by 65.

**Red**: Divide the number you chose by 9.



#### multiplication and division REVIEW

**Directions**: Select a number card. Choose a block to remove. Complete the task that matches the color of the block that you want to remove with the number on the card. Repeat with each turn.

**Purple**: Multiply the number you chose by 76.

Blue: Multiply the number you chose by 28.

**Green**: Divide the number you chose by 35.

Yellow: Divide the number you chose by 64.

Pink: Multiply the number you chose by 51.

**Red**: Divide the number you chose by 19.

## TWO-DIGIT NUMBERS



©Jennifer Findley

©Jennifer Findley

©Jennifer Findley

## 3-DIGIT NUMBERS

## 4-DIGIT NUMBERS

2,436 5,967

7,306 6,432

5,523 8,992

3,026 9,254

4,852 7,634

5,108 8,079

7.117

9.523

3,574 1,903

5,152 6,032

1,542 2,963

1.132

2,951

7.546

8.107

5,563 4,076

3,978 2,032

8,513

7.149

### BLANK NUMBER TEMPLATES



#### RECORDING SHEET

| multiplication                                    | and division Date:                                |  |
|---------------------------------------------------|---------------------------------------------------|--|
| Name: Date:                                       |                                                   |  |
| Number Selected:                                  | Number Selected:                                  |  |
| Color of the