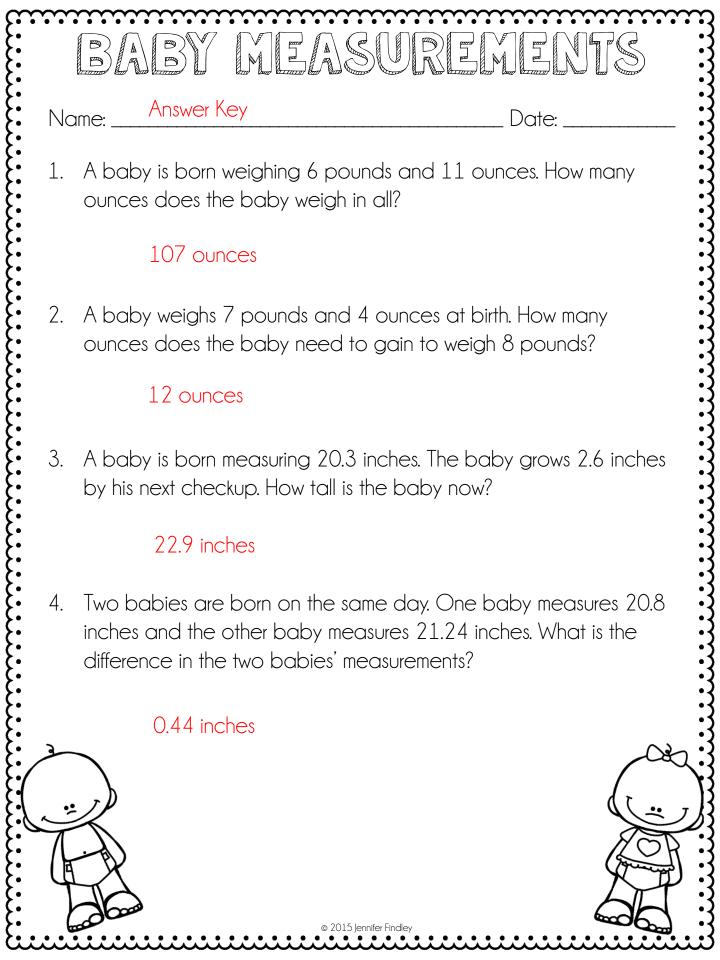

--------|------------------------------|--------------------------|
| Name:              |                              | Date:                    |
| 1. Is the baby a k | ooy or a girl?               |                          |
| 2. How much did    | the baby weigh at            | birth?                   |
|                    | pounds and                   | ounces                   |
| 3. How long was -  | the baby at birth?<br>inches |                          |
| 4. Did the baby h  | nave a lot of hair, a        | little hair, or no hair? |
|                    | 5. The baby                  | r's name is              |
|                    |                              |                          |
| 6                  | © 2015  enr                  |                          |





This resource was created by Jennifer Findley. It may be printed and photocopied for single classroom use. It may not be put on the Internet, sold, or distributed in any form. Check out my store for more resources that are common core aligned.



Follow my blog for updates and freebies.

Teaching to Inspire