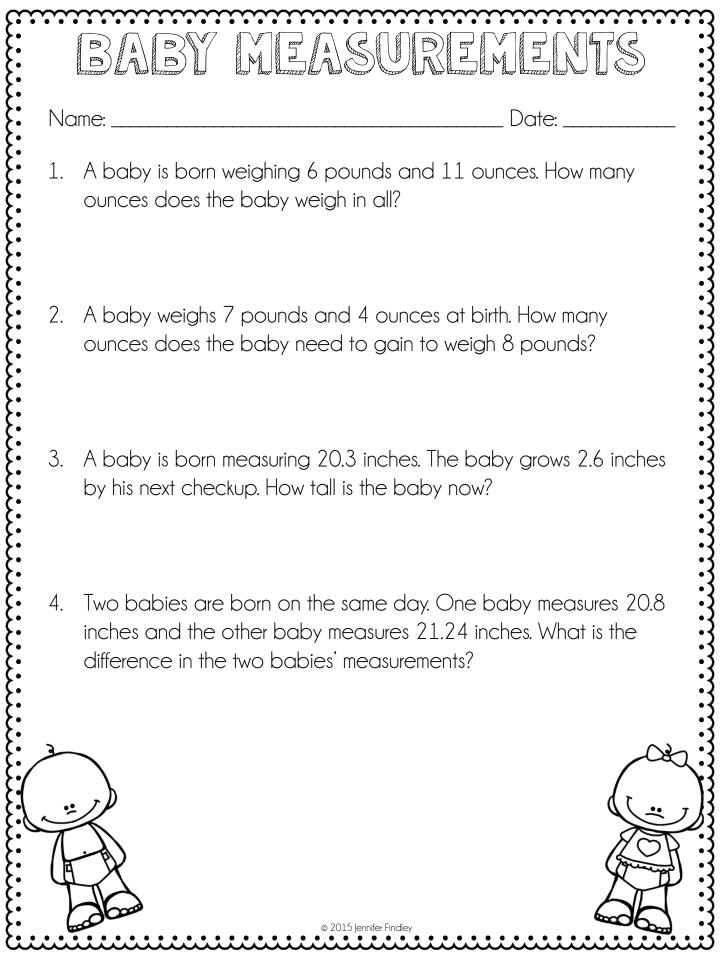

----------|------------------------------|--------------------------|
| Name:              |                              | Date:                    |
| 1. Is the baby a k | ooy or a girl?               |                          |
| 2. How much did    | the baby weigh at            | birth?                   |
|                    | pounds and                   | ounces                   |
| 3. How long was -  | the baby at birth?<br>inches |                          |
| 4. Did the baby h  | nave a lot of hair, a        | little hair, or no hair? |
|                    | 5. The baby                  | r's name is              |
|                    |                              |                          |
| 6                  | © 2015  enr                  |                          |





This resource was created by Jennifer Findley. It may be printed and photocopied for single classroom use. It may not be put on the Internet, sold, or distributed in any form. Check out my store for more resources that are common core aligned.



Follow my blog for updates and freebies.

Teaching to Inspire