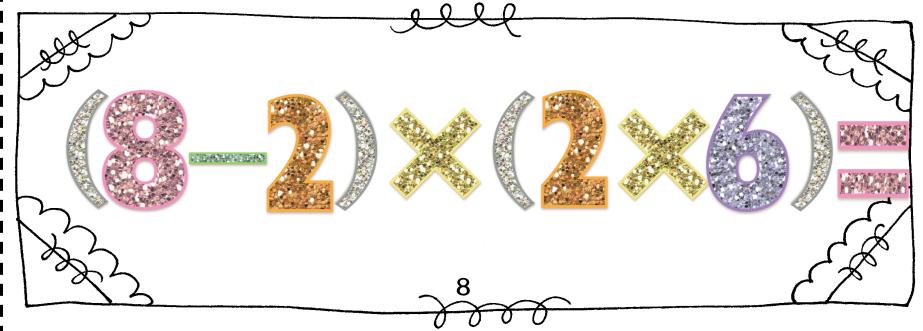

## Order of Operations

Name: \_\_Answer Key Date: \_\_\_\_\_

| Answer         | Which operation did you complete first? |
|----------------|-----------------------------------------|
| 1. 9           | Addition                                |
| 2. 21          | Addition                                |
| 3. 144         | Addition                                |
| 4. 77          | Division                                |
| 5. 560         | Addition                                |
| <b>(</b> 4. 98 | Multiplication                          |
| 7. 2           | Subtraction                             |
| 8. 72          | Subtraction                             |
| 9. 104         | Addition                                |
| 10. 10         | Multiplication                          |
| 11. 54         | Subtraction                             |
| 12. 80         | Division                                |