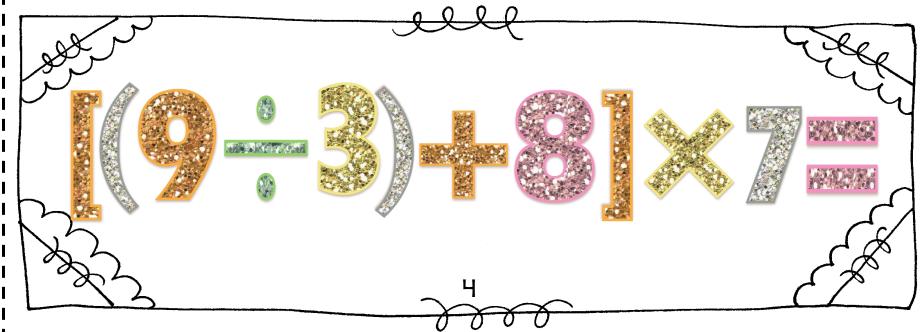

## Order of Operations

Name: \_\_Answer Key Date: \_\_\_\_\_

| Answer         | Which operation did you complete first? |
|----------------|-----------------------------------------|
| 1. 9           | Addition                                |
| 2. 21          | Addition                                |
| 3. 144         | Addition                                |
| 4. 77          | Division                                |
| 5. 560         | Addition                                |
| <b>(</b> 4. 98 | Multiplication                          |
| 7. 2           | Subtraction                             |
| 8. 72          | Subtraction                             |
| 9. 104         | Addition                                |
| 10. 10         | Multiplication                          |
| 11. 54         | Subtraction                             |
| 12. 80         | Division                                |