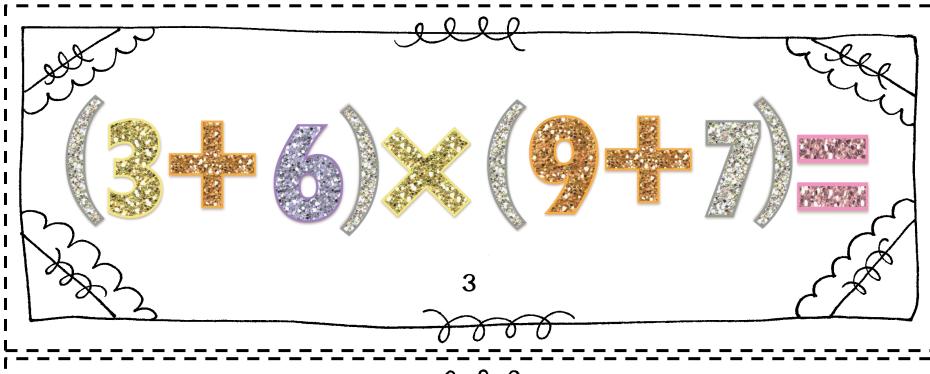

## Order of Operations

Name: \_\_Answer Key Date: \_\_\_\_\_

| Answer         | Which operation did you complete first? |
|----------------|-----------------------------------------|
| 1. 9           | Addition                                |
| 2. 21          | Addition                                |
| 3. 144         | Addition                                |
| 4. 77          | Division                                |
| 5. 560         | Addition                                |
| <b>(</b> 4. 98 | Multiplication                          |
| 7. 2           | Subtraction                             |
| 8. 72          | Subtraction                             |
| 9. 104         | Addition                                |
| 10. 10         | Multiplication                          |
| 11. 54         | Subtraction                             |
| 12. 80         | Division                                |