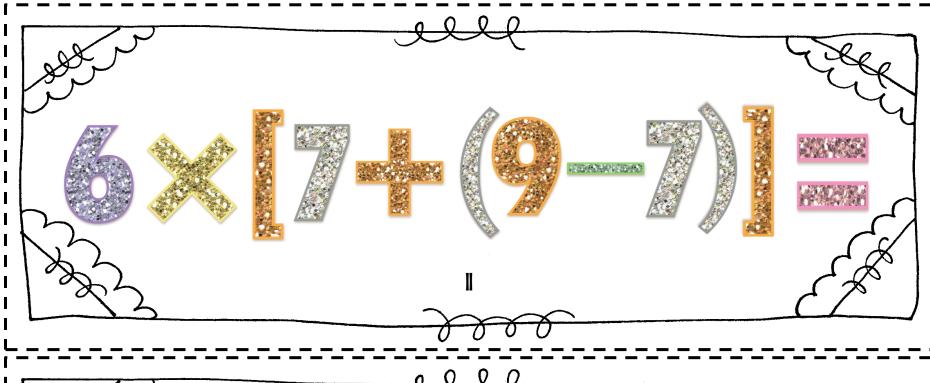

## Order of Operations

| Name:  | Date:                                   |
|--------|-----------------------------------------|
| Answer | Which operation did you complete first? |
| 1.     |                                         |
| 2.     |                                         |
| 3.     |                                         |
| 4.     |                                         |
| 5.     |                                         |
| Ų.     |                                         |
| 7.     |                                         |
| 8.     |                                         |
| ٩.     |                                         |
| 10.    |                                         |
| 11.    |                                         |
| 12.    |                                         |

## Order of Operations

Name: \_\_Answer Key Date: \_\_\_\_\_

| Answer         | Which operation did you complete first? |
|----------------|-----------------------------------------|
| 1. 9           | Addition                                |
| 2. 21          | Addition                                |
| 3. 144         | Addition                                |
| 4. 77          | Division                                |
| 5. 560         | Addition                                |
| <b>(</b> 4. 98 | Multiplication                          |
| 7. 2           | Subtraction                             |
| 8. 72          | Subtraction                             |
| 9. 104         | Addition                                |
| 10. 10         | Multiplication                          |
| 11. 54         | Subtraction                             |
| 12. 80         | Division                                |