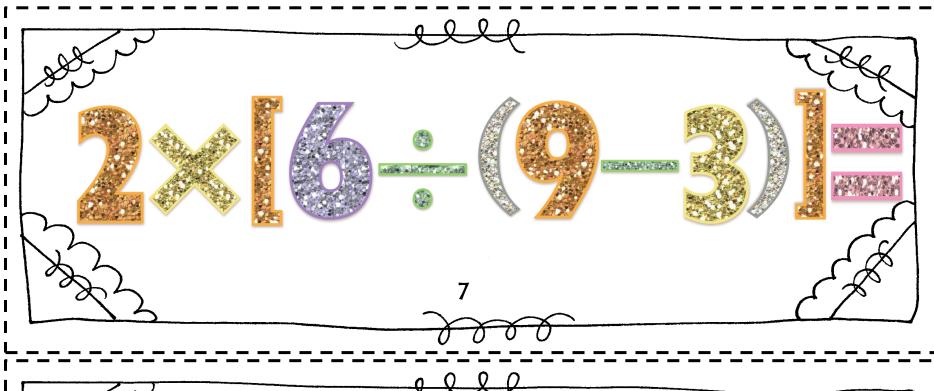

## Order of Operations

Name: \_\_Answer Key Date: \_\_\_\_\_

| Answer         | Which operation did you complete first? |
|----------------|-----------------------------------------|
| 1. 9           | Addition                                |
| 2. 21          | Addition                                |
| 3. 144         | Addition                                |
| 4. 77          | Division                                |
| 5. 560         | Addition                                |
| <b>(</b> 4. 98 | Multiplication                          |
| 7. 2           | Subtraction                             |
| 8. 72          | Subtraction                             |
| 9. 104         | Addition                                |
| 10. 10         | Multiplication                          |
| 11. 54         | Subtraction                             |
| 12. 80         | Division                                |