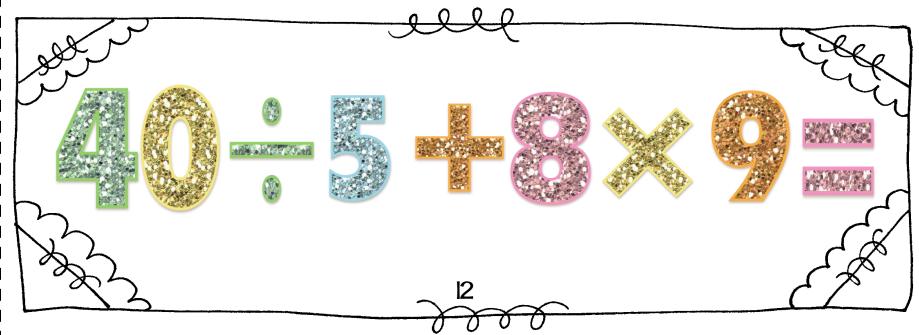

## Order of Operations

| Name:  | Date:                                   |
|--------|-----------------------------------------|
| Answer | Which operation did you complete first? |
| 1.     |                                         |
| 2.     |                                         |
| 3.     |                                         |
| 4.     |                                         |
| 5.     |                                         |
| Ų.     |                                         |
| 7.     |                                         |
| 8.     |                                         |
| ٩.     |                                         |
| 10.    |                                         |
| 11.    |                                         |
| 12.    |                                         |

## Order of Operations

Name: \_\_Answer Key Date: \_\_\_\_\_

| Answer         | Which operation did you complete first? |
|----------------|-----------------------------------------|
| 1. 9           | Addition                                |
| 2. 21          | Addition                                |
| 3. 144         | Addition                                |
| 4. 77          | Division                                |
| 5. 560         | Addition                                |
| <b>(</b> 4. 98 | Multiplication                          |
| 7. 2           | Subtraction                             |
| 8. 72          | Subtraction                             |
| 9. 104         | Addition                                |
| 10. 10         | Multiplication                          |
| 11. 54         | Subtraction                             |
| 12. 80         | Division                                |