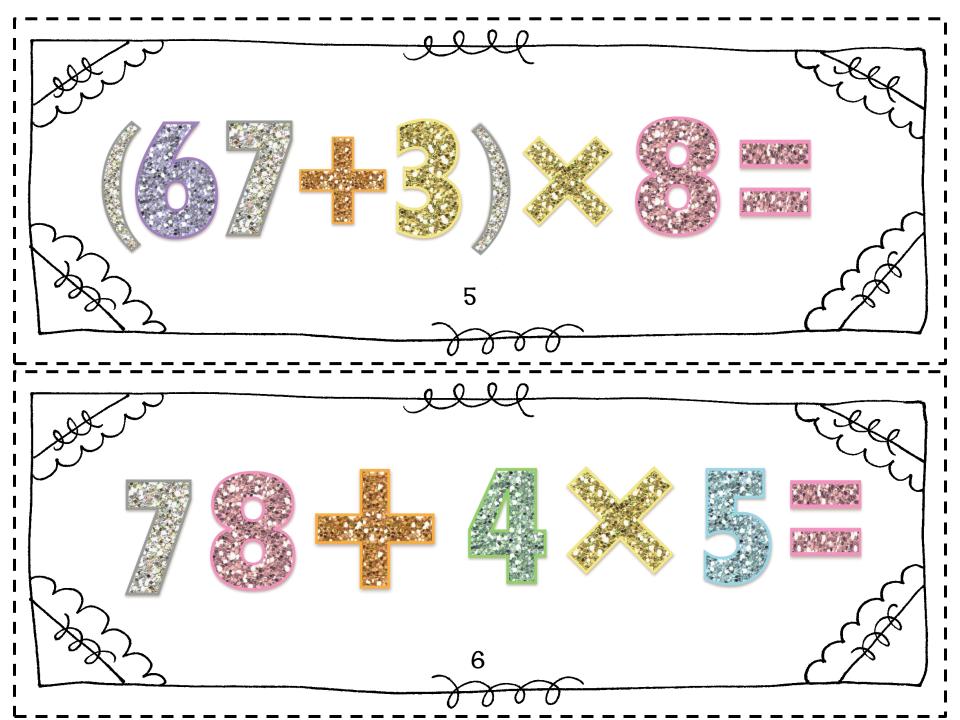

## Order of Operations

Name: \_\_Answer Key Date: \_\_\_\_\_

| Answer         | Which operation did you complete first? |
|----------------|-----------------------------------------|
| 1. 9           | Addition                                |
| 2. 21          | Addition                                |
| 3. 144         | Addition                                |
| 4. 77          | Division                                |
| 5. 560         | Addition                                |
| <b>(</b> 4. 98 | Multiplication                          |
| 7. 2           | Subtraction                             |
| 8. 72          | Subtraction                             |
| 9. 104         | Addition                                |
| 10. 10         | Multiplication                          |
| 11. 54         | Subtraction                             |
| 12. 80         | Division                                |