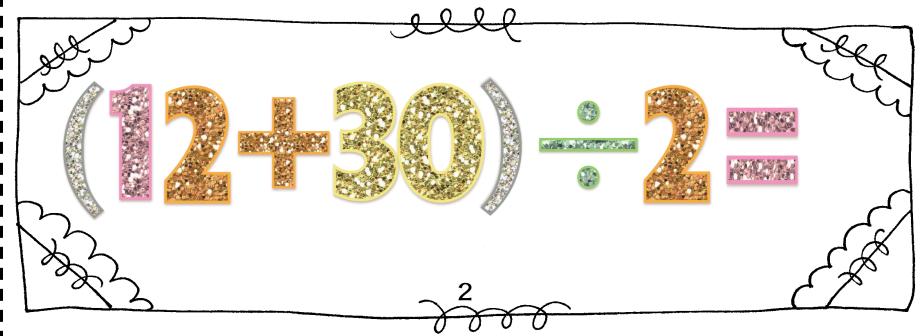

## Order of Operations

Name: \_\_Answer Key Date: \_\_\_\_\_

| Answer         | Which operation did you complete first? |
|----------------|-----------------------------------------|
| 1. 9           | Addition                                |
| 2. 21          | Addition                                |
| 3. 144         | Addition                                |
| 4. 77          | Division                                |
| 5. 560         | Addition                                |
| <b>(</b> 4. 98 | Multiplication                          |
| 7. 2           | Subtraction                             |
| 8. 72          | Subtraction                             |
| 9. 104         | Addition                                |
| 10. 10         | Multiplication                          |
| 11. 54         | Subtraction                             |
| 12. 80         | Division                                |