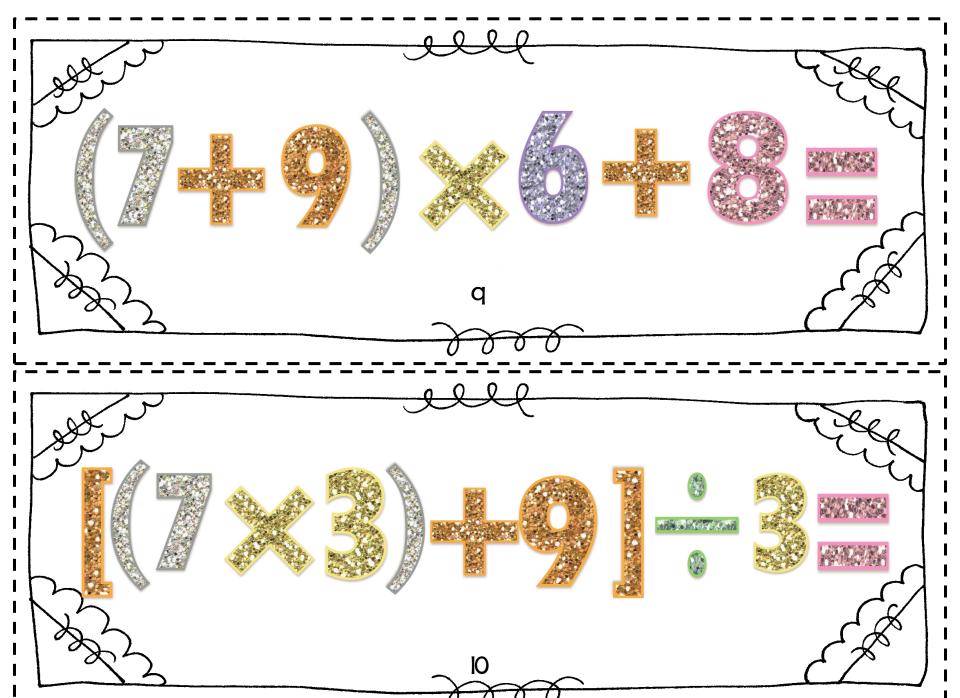

## Order of Operations

Name: \_\_Answer Key Date: \_\_\_\_\_

| Answer         | Which operation did you complete first? |
|----------------|-----------------------------------------|
| 1. 9           | Addition                                |
| 2. 21          | Addition                                |
| 3. 144         | Addition                                |
| 4. 77          | Division                                |
| 5. 560         | Addition                                |
| <b>(</b> 4. 98 | Multiplication                          |
| 7. 2           | Subtraction                             |
| 8. 72          | Subtraction                             |
| 9. 104         | Addition                                |
| 10. 10         | Multiplication                          |
| 11. 54         | Subtraction                             |
| 12. 80         | Division                                |