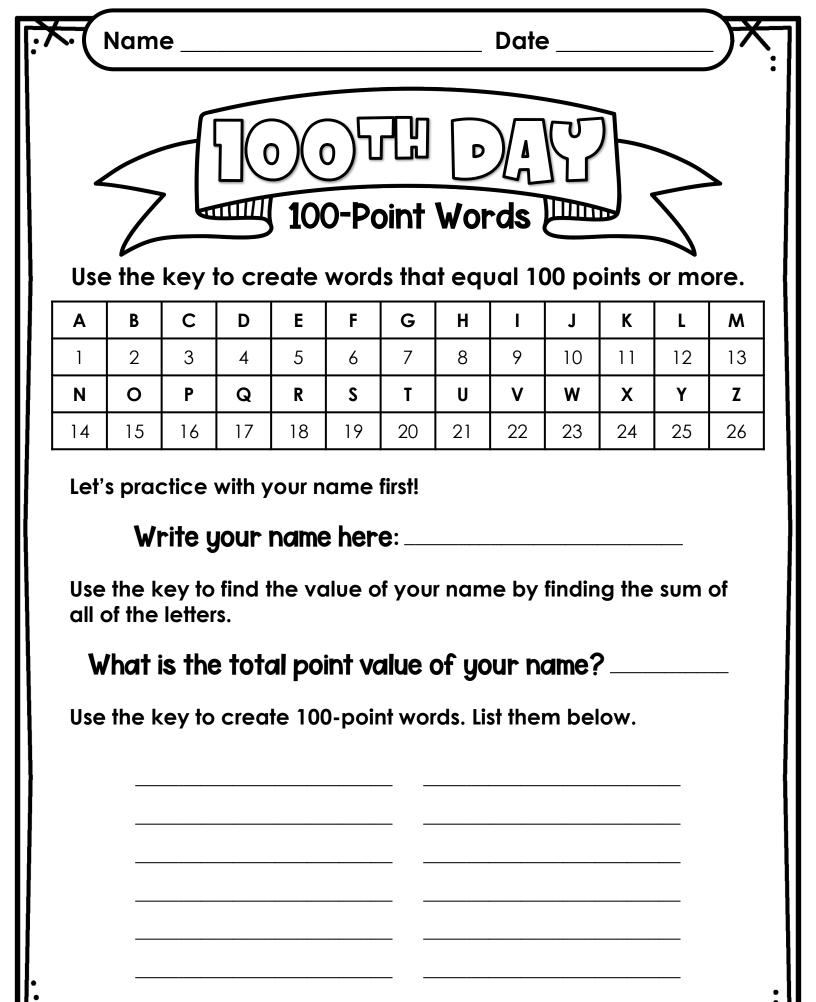

| Name                                                                                                                                                                                                                                                            |                                                            |   |   |   |   |   | Date |   |   |   |   |   |  |
|-----------------------------------------------------------------------------------------------------------------------------------------------------------------------------------------------------------------------------------------------------------------|------------------------------------------------------------|---|---|---|---|---|------|---|---|---|---|---|--|
| Us                                                                                                                                                                                                                                                              | Use the key to create words that equal 100 points or more. |   |   |   |   |   |      |   |   |   |   |   |  |
| A                                                                                                                                                                                                                                                               |                                                            |   |   |   | F | G | Н    | Ι | J | к | L | м |  |
| N                                                                                                                                                                                                                                                               | 0                                                          | P | Q | R | S | т | U    | V | w | x | Y | Z |  |
| Let's practice with your name first!    Write your name here:    Use the key to find the value of your name by finding the sum of all of the letters.    What is the total point value of your name?    Use the key to create 100-point words. List them below. |                                                            |   |   |   |   |   |      |   |   |   |   |   |  |